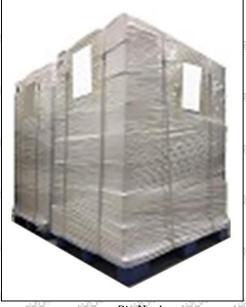

Pallet Shipping: Use fumigation free and recycling trays that meet export requirements, and use white wrapping protective film to wrap and bind with cable ties for the outside, such as picture No. 4, Also, the products can be packaged according to customers' requirements.

 $S_{ij}^{(j)}$ 

SIN

SM<sub>P</sub>N

SHAN

\$1<sup>0,50</sup>

Pic No.4

**Pallet Shipping:** Use pallet that meet export requirements, and use white wrapping protective film to wrap and bind with cable ties