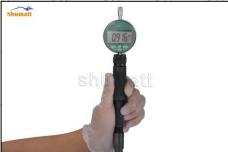

#### 2.3. DLLA155P970 Injector Nozzle Test Measurement

(1) Nozzle opening pressure test

91<sup>0,3</sup>

Test whether the opening pressure range of the nozzle is within the range specified in the injector maintenance manual (to be verified), if not within the normal range, adjust the nozzle spring to adjust the

- ▲ If the value is greater than normal, reduce the oil nozzle spring adjusting gasket; if the value is less than normal, increase the oil nozzle spring adjusting gasket.
- (2) Stroke Measurement of Nozzle Needle Valve

Use a measuring tool to measure whether the stroke of the nozzle needle valve is within the range (15-<mark>45um</mark>) specified in the injector maintenance manual. If not, adjust the stroke of the nozzle to adjust the gasket.

📤 If the value is greater than normal, thicken the gasket for oil-nozzle needle valve lift adjustment; if the value is less than normal, reduce the gasket for oil-nozzle needle valve lift adjustment