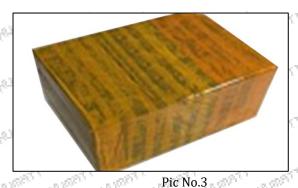

#### 3.7. DLLA155P970 Injector Nozzle's Packing

**Domestic express packaging:** Usually wrapped in waterproof scotch tape, such as picture No.2.

International express packaging: Wrapped with waterproof yellow tape After wrapping the black protective film, such as picture No. 3.

International express packaging: Wrapped with yellow tape after wrapping black protective film

 $\mathfrak{S}^{(2)}$ 

Mob/Whatsapp: +86 13410541523 Tel: +8675523215133 Email: ruby@shumatt.com

© 2022 Shenzhen Shumatt Technology Co., Ltd