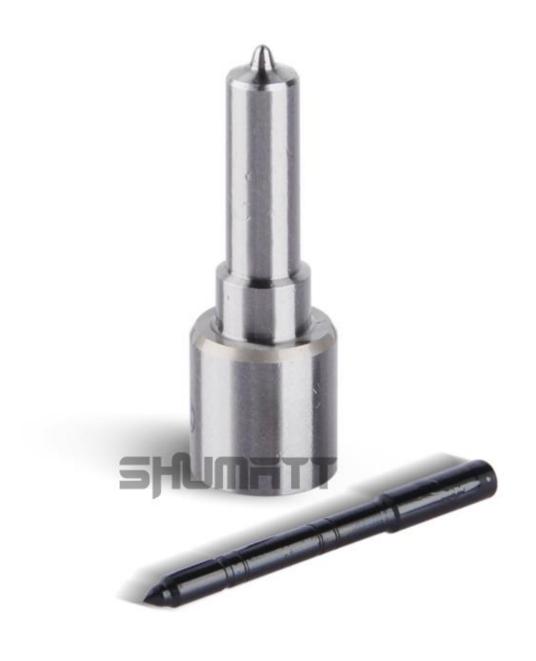

#### 1.1. DLLA155P970 Injector Nozzle's Basic Information

| Title | Common Rail Injector Nozzle DLLA155P970 China<br>made new | Brand             |
|-------|-----------------------------------------------------------|-------------------|
| SKU1  | G1X9LLA155P970                                            | XINGMA            |
| SKU21 | G1Z17LLA155P970                                           | LIWE              |
| SKU3  | G1HX16LA155P970                                           | Shumatt           |
| SKU4  | G1L1LLA155P970                                            | China made        |
| SKU5  | G1S8LLA155P970                                            | China made<br>new |

1.2. DLLA155P970 Injector Nozzle's Common Written Part Number

| Injector Nozzle Order Number | Injector Nozzle Engraved Number |  |  |  |
|------------------------------|---------------------------------|--|--|--|
| 093400-9700                  | DLLA155P970                     |  |  |  |
| 033400-3700                  | DELATION STO                    |  |  |  |

#### (3) DLLA155P970 Injector Nozzle Part Number Common Writing

093400-9700, DLLA155P970, DLLA 155 P 970, DLLA155 P 970, DLLA155P 970, DLLA 155 P970, DLLA 155P970, DLLA 155P 970

#### 1.4. DLLA155P970 Injector Nozzle's Specifications and Dimensions Parameters

Injector Nozzle Size: 6 cm\*1.5cm \*1.5 cm

Injector Nozzle Barrel Dimensions: 7 cm \*2 cm \*2 cm

Single Injector Nozzle Weight: 0.03kg