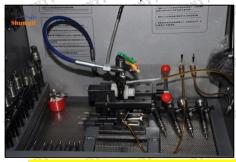

2.6. DLLA155P970 Injector Nozzle List of Tools Used During Measurement and Installation

| Si Image Si | shunet of specific of                                                                                     |                                                                                                                               | shumatt                                         |
|-------------|-----------------------------------------------------------------------------------------------------------|-------------------------------------------------------------------------------------------------------------------------------|-------------------------------------------------|
| SKU         | CRT084                                                                                                    | CRT220                                                                                                                        | CRT079                                          |
| Description | Torque wrench: 19-110nm 1/2<br>It is used to control tightening<br>force and angle during<br>installation | Fuel injector stroke measuring tool: is used to measure buffer stroke of fuel injector, armature stroke and remaining air gap | Micrometer: is used to measure gasket thickness |
| Image       |                                                                                                           |                                                                                                                               |                                                 |
| SKU         |                                                                                                           | CRT281                                                                                                                        |                                                 |
| Description | Ultrasonic cleaning machine:<br>is used for cleaning fuel<br>injector and parts                           | Common rail injector test<br>bench:<br>check the injector working<br>condition                                                |                                                 |