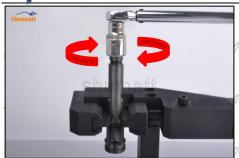

#### 2.4. DLLA155P970 Injector Nozzle's Installation

(1) Tightening torque of injector nozzle

The torque lever and tightening moment specified in the injector maintenance manual must be installed when the injector nozzle is installed. (50Nm)

Mob/Whatsapp: +86 13410541523 Tel: +8675523215133

Email: ruby@shumatt.com

© 2022 Shenzhen Shumatt Technology Co., Ltd

6 / 13

The tightening torque of the nozzle cap must be installed in accordance with the tightening torque specified in the injector maintenance manual