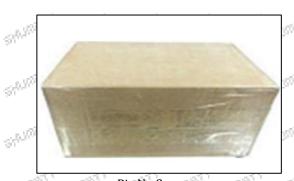

#### 3.7. DLLA155P970 Injector Nozzle's Packing

**Domestic express packaging:** Usually wrapped in waterproof scotch tape, such as picture No.2.

International express packaging: Wrapped with waterproof yellow tape After wrapping the black protective film, such as picture No. 3.

Minors are prohibited from using transparent tape, yellow tape, black wrapping protective film, and white wrapping protective film to avoid personal injury.

Pic No.2 Domestic express packaging: Wrapped by Transparent tape